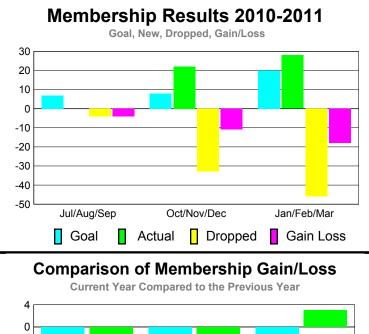

| MEMBERSHIP  |             |               |             |             |             |  |  |  |  |
|-------------|-------------|---------------|-------------|-------------|-------------|--|--|--|--|
|             | <u>N</u>    | <b>Aember</b> | Membership  |             |             |  |  |  |  |
|             |             | 201           | 2009-2010   |             |             |  |  |  |  |
|             |             |               |             |             |             |  |  |  |  |
|             | Net         | Actual        | Actual      | Gain/       | Gain/       |  |  |  |  |
| Manuella    | Memb        | New           | Dropped     | Loss of     | Loss of     |  |  |  |  |
| Month       | <u>Goal</u> | <u>Memb</u>   | <u>Memb</u> | <u>Memb</u> | <u>Memb</u> |  |  |  |  |
| Jul/Aug/Sep | 7           | 0             | -4          | -4          | -6          |  |  |  |  |
| Oct/Nov/Dec | 8           | 22            | -33         | -11         | -13         |  |  |  |  |
| Jan/Feb/Mar | 20          | 28            | -46         | -18         | 3           |  |  |  |  |
| Totals      | 35          | 50            | -83         | -33         | -16         |  |  |  |  |