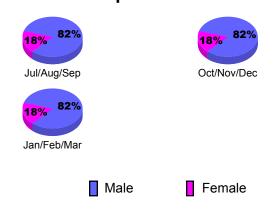

|             |             |  |  |  |  |
|             | Net         | Actual        | Actual      | Gain/       | Gain/       |  |  |  |  |
| Manuella    | Memb        | New           | Dropped     | Loss of     | Loss of     |  |  |  |  |
| Month       | <u>Goal</u> | <u>Memb</u>   | <u>Memb</u> | <u>Memb</u> | <u>Memb</u> |  |  |  |  |
| Jul/Aug/Sep | 7           | 0             | -4          | -4          | -6          |  |  |  |  |
| Oct/Nov/Dec | 8           | 22            | -33         | -11         | -13         |  |  |  |  |
| Jan/Feb/Mar | 20          | 28            | -46         | -18         | 3           |  |  |  |  |
| Totals      | 35          | 50            | -83         | -33         | -16         |  |  |  |  |

GMT CA: 4





## **Gender Comparison 2010-2011**