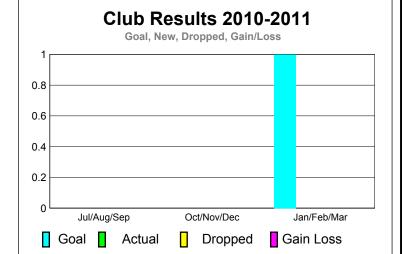

## 2010-2011 GMT Reports for District (or Undistricted) District 104 G

GMT: JON BJARNI THORSTEINSSO Location: NORWAY

0

| CINT: CON BOART INCROTEINCOC ECCATION |             |        |              |              |              |  |  |  |  |
|---------------------------------------|-------------|--------|--------------|--------------|--------------|--|--|--|--|
| CLUBS                                 |             |        |              |              |              |  |  |  |  |
|                                       |             | Club   | <u>Clubs</u> |              |              |  |  |  |  |
|                                       |             | 201    | 2009-2010    |              |              |  |  |  |  |
|                                       |             |        |              |              |              |  |  |  |  |
|                                       | New         | Actual | Actual       | Gain/        | Gain/        |  |  |  |  |
|                                       | Club        | New    | Dropped      | Loss of      | Loss of      |  |  |  |  |
| Month                                 | <u>Goal</u> | Clubs  | <u>Clubs</u> | <u>Clubs</u> | <u>Clubs</u> |  |  |  |  |
| Jul/Aug/Sep                           | 0           | 0      | 0            | 0            | 0            |  |  |  |  |
| Oct/Nov/Dec                           | 0           | 0      | 0            | 0            | 0            |  |  |  |  |

0