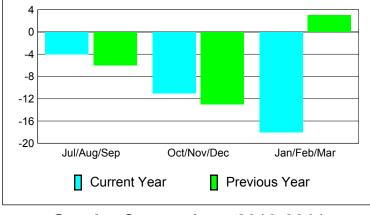

| MEMBERSHIP  |             |               |             |             |             |  |  |  |  |
|-------------|-------------|---------------|-------------|-------------|-------------|--|--|--|--|
|             | <u>N</u>    | <b>Aember</b> | Membership  |             |             |  |  |  |  |
|             |             | 201           | 2009-2010   |             |             |  |  |  |  |
|             |             |               |             |             |             |  |  |  |  |
|             | Net         | Actual        | Actual      | Gain/       | Gain/       |  |  |  |  |
| Manuella    | Memb        | New           | Dropped     | Loss of     | Loss of     |  |  |  |  |
| Month       | <u>Goal</u> | <u>Memb</u>   | <u>Memb</u> | <u>Memb</u> | <u>Memb</u> |  |  |  |  |
| Jul/Aug/Sep | 7           | 0             | -4          | -4          | -6          |  |  |  |  |
| Oct/Nov/Dec | 8           | 22            | -33         | -11         | -13         |  |  |  |  |
| Jan/Feb/Mar | 20          | 28            | -46         | -18         | 3           |  |  |  |  |
| Totals      | 35          | 50            | -83         | -33         | -16         |  |  |  |  |